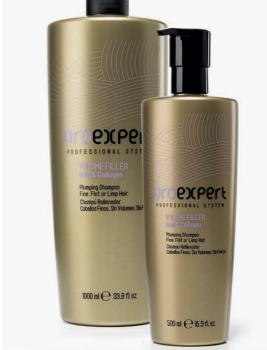

#### **PLUMPING SHAMPOO**

Plumping shampoo with gold and collagen for fine, flat or limp hair. Gently cleanses and redensifies the hair from the inside. Hair feels firmer, thicker, full of body and volume. Styling lasts longer with a visibly bigger hair mass. Usage: apply to wet hair, massage gently, then rinse.