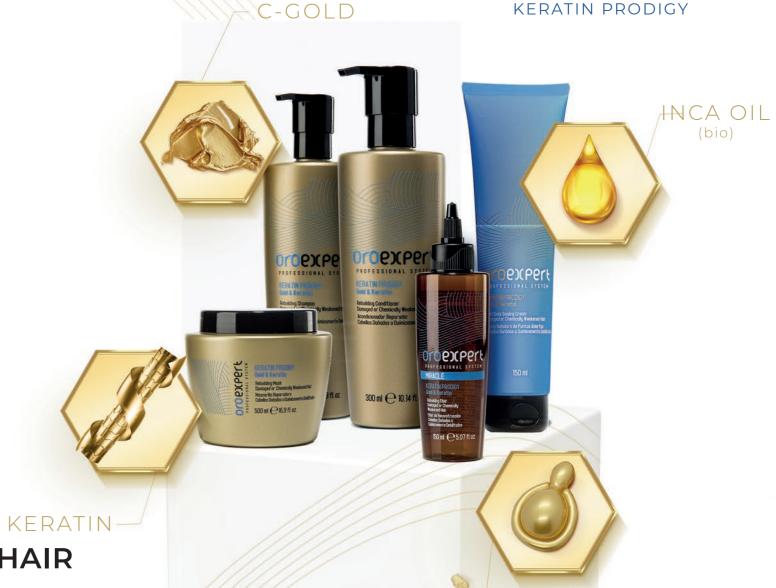

Sometimes the hair needs more than nutrition or re-plumping, when its internal structure has been weakened by numerous technical services, it needs internal restructuring. Keratin Prodigy, with a unique association of C-Gold, Keratin, Ceramides and Inca Oil, will boost the hair capacity to hold moisture and its anti-breakage properties, leaving the hair stronger, its surface smoother, increasing its capacity to reflect light. The hair is strong, full of elasticity and more resistant.

## KERATIN PRODIGY

FOR INTERNAL RECONSTRUCTION OF DAMAGED OR CHEMICALLY WEAKENED HAIR

KERATIN PRODIGY

CERAMIDES

#### KERATIN PRODIGY

#### **REBUILDING SHAMPOO**

Rebuilding shampoo with gold and keratin for damaged or chemically weakened hair. Gently cleanses, strengthens and nourishes the hair fiber. Leaves the hair soft and strong. Ideal to reinforce internal cohesion and to resurface the cuticle of hair prone to breakage, or for porous and chemically damaged hair. Usage: apply to wet hair, massage gently, then rinse.

#### **REBUILDING CONDITIONER**

Rebuilding conditioner with gold and keratin for damaged or chemically weakened hair. Effectively detangles and restructures the hair fiber without weighing it down, making it easy to handle and comb. Conditions and rebuilds, leaving the hair extraordinarily soft, strong and shiny. Usage: apply after shampooing to towel-dried hair and comb through. Leave on for up to 3 minutes, then rinse.

#### **REBUILDING MASK**

Rebuilding mask with gold and keratin for damaged or chemically weakened hair. Deep rebuilding treatment that restructures the hair from inside to the cuticle layer, leaving the hair strong, shiny and less prone to breakage. Ideal for chemically treated hair that requires multiple repair actions with a single process. Usage: apply after shampooing to towel-dried hair and comb through. Leave on for up to 5 minutes, then rinse.

#### **MIRACLE**

MIRACLE Rebuilding elixir with gold and keratin for damaged or chemically weakened hair. Regenerates, strengthens and revitalizes the internal structure, making the hair full of strength and incredibly luminous. Non-greasy, rich and concentrated formula. Usage: after shampooing, apply a few drops to towel-dried hair and gently massage. Leave on for 1-2 minutes, then wet the hair with a little warm water and comb through. Rinse thoroughly. Shake before use.