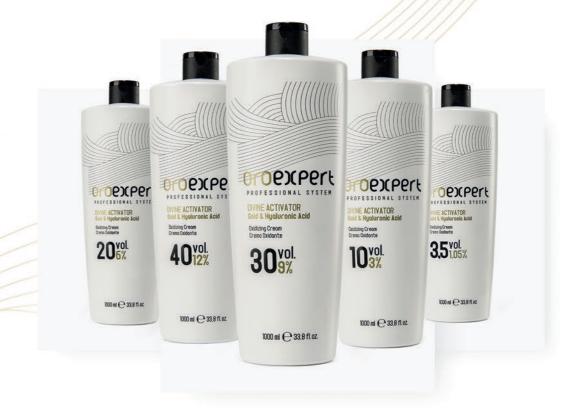

#### **DIVINE ACTIVATOR**

**Oxidizing cream with gold and hyaluronic acid.** Specially formulated to enhance the restructuring and cosmetic capacity of the luxury colouring cream ALCHEMIST COLOUR to achieve perfect coverage and a luminuous and durable colour.

**Luxury Permanent** 

Hair Colouring Cream

100 ml

**Blonde Divine Bleaching Powder** 500 g OE12015

Oxidizing Cream 3,5 vol. 1,05% 1000 ml OE11015

Oxidizing Cream Oxidizing Cream 10 vol. 3% 20 vol. 6% 1000 ml 1000 ml OE11011 OE11012

20°ct

Oxidizing Cream 30 vol. 9% 1000 ml OE11013

Oxidizing Cream 40 vol. 12% 1000 ml OE11014

SSENCE Ш RGAN

**KERATIN PRODIGY** 

BLONDE NIRVANA

**Nourishing Shampoo Nourishing Conditioner** 1000 ml - OE15025 1000 ml - OE15027 500 ml - OE15026 300 ml - OE15028