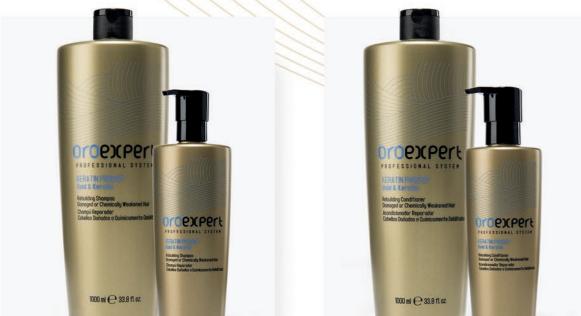

#### **REBUILDING SHAMPOO**

Rebuilding shampoo with gold and keratin for damaged or chemically weakened hair. Gently cleanses, strengthens and nourishes the hair fiber. Leaves the hair soft and strong. Ideal to reinforce internal cohesion and to resurface the cuticle of hair prone to breakage, or for porous and chemically damaged hair. Usage: apply to wet hair, massage gently, then rinse.

#### **REBUILDING CONDITIONER**

Rebuilding conditioner with gold and keratin for damaged or chemically weakened hair. Effectively detangles and restructures the hair fiber without weighing it down, making it easy to handle and comb. Conditions and rebuilds, leaving the hair extraordinarily soft, strong and shiny. Usage: apply after shampooing to towel-dried hair and comb through. Leave on for up to 3 minutes, then rinse.