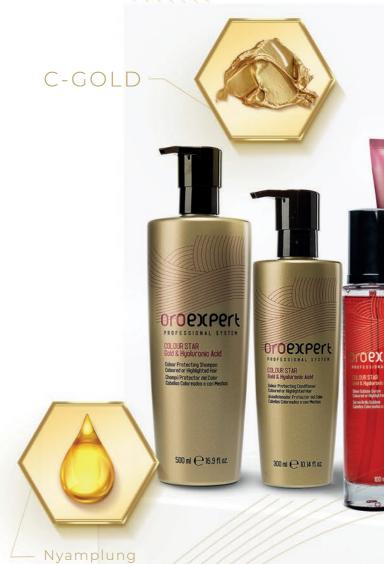

#### PROTECTING SHAMPOO

1000 ml @ 33,8 fl oz

Colour protecting shampoo with gold and hyaluronic acid for coloured or highlighted hair. Extra gentle formula, free of sulfates, parabens and sodium chloride. Cleanses and strengthens the fiber from the inside, setting the colour and sealing the cuticle. The unique synergy of cosmetic ingredients enhances and amplifies the brilliance of colour, prolonging its durability. Usage: apply to wet hair, massage gently, then rinse.

#### PROTECTING CONDITIONER

1000 ml @ 33.8 fl az

Colour protecting conditioner with gold and hyaluronic acid for coloured or highlighted hair. Gentle formula effectively detangles the hair without weighing it down. Leaves the hair silky to the touch, with a shiny and vibrant colour. Particularly suited to reveal highlighted or sun-kissed hair tones. Protects and prolongs durability of the colour. Usage: apply after shampooing to towel-dried hair and comb through. Leave on for up to 3 minutes then rinse.