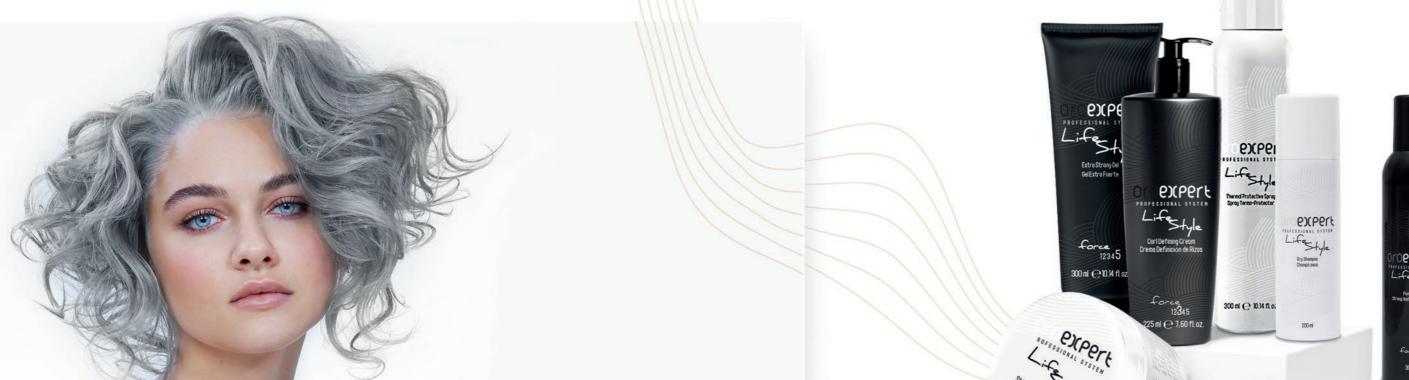

STYLING

HAIR WITHOUT STYLING IS LIKE SKIN WITHOUT MAKE-UP.

**EXTRA STRONG HAIR SPRAY** 

of 30 cm.

Extra strong hair spray. Gives an extra long

lasting hold, creating a light and flexible look

while protecting the hair from humidity.

Usage: spray over dry hair at a distance

strong Hold Volume Mousse. Velvety whipped cream that helps you create strong style foundation while leaving the hair clean, and soft to the touch. Achieve body without weighing the hair down and give your hair a long-lasting style with a boost of volume. Usage: Shake well. Distribute the product on towel-dried hair, massage into the hair,

#### **VOLUME HAIR SPRAY**

Volume hair spray. Gives a weightless controlled hold, creating a light and flexible look while protecting the hair from humidity. Usage: spray over dry hair at a distance of 30 cm.

#### **CURL DEFINING CREAM**

**Curl defining cream.** Shapes and restores vitality, elasticity and shine to curls while creating soft and supple definition. Effective anti-frizz action. Perfect for wavy, naturally curly or permed hair. Usage: after shampooing towel dry hair and apply following natural curl movement. Leave to dry naturally or blowdry with a diffuser.

#### **SMOOTHING FLUID**

**Smoothing fluid.** Tames unruly hair leaving it silky-soft, controlled and protected from heat and humidity. Natural hold. Usage: towel dry hair after shampooing, apply a small amount along lengths, comb through well and style as desired.

#### **EXTRA STRONG COMPACT GEL**

**Extra strong compact gel.** Creates, defines and styles long lasting looks. Generates structure with hydrating properties. Non-greasy formula, dries quickly and leaves no build-up. Usage: apply on damp hair for a wet look; on dry hair to define and sculpt. Ideal to finish the styling with your fingers.

#### MATT SHAPING PASTE

Matt shaping paste. Gives ultra definition, texture and body. Matt final effect for a natural and long lasting look. Usage: warm up a small quantity of product in your hands and apply to dry or damp hair. Style as desired.

#### SHINE DEFINING WAX

Shine defining wax. Natural hold. Defines the strand and creates an extreme vinyl shine for vibrant and long lasting styles. Usage: apply on damp or dry hair and shape as desired, defining waves with your fingers.

#### THERMO-PROTECTOR SPRAY

Thermo-protector spray for hairdryers and straightening irons. Guarantees heat protection, flexibility and shine during all stages of drying or styling by creating a protective film around the hair shaft. Usage: spray over damp hair when blowdrying; spray over dry hair before straightening with iron.

#### **GLOSSING ANTI-FRIZZ SPRAY**

Glossing anti-frizz spray. Restores extraordinary weightless shine to all hair types, with anti-frizz and anti-static actions. Thanks to its ultra-light formula even the most difficult hair becomes soft, disciplined and wonderfully luminous. Leaves no build-up and is suitable for any weather conditions. Usage: spray evenly over dry hair.

#### **DRY SHAMPOO**

Brightens and gently cleanses the hair without using water. It absorbs excess sebum, restores the natural volume, leaving a fresh, delicate scent. Does not stain and leaves no residue. Usage: Shake the bottle well before use, spray evenly on the roots of dry hair. Leave in for 1 minute. Massage the hair with your fingers. Brush the hair to remove excess product.