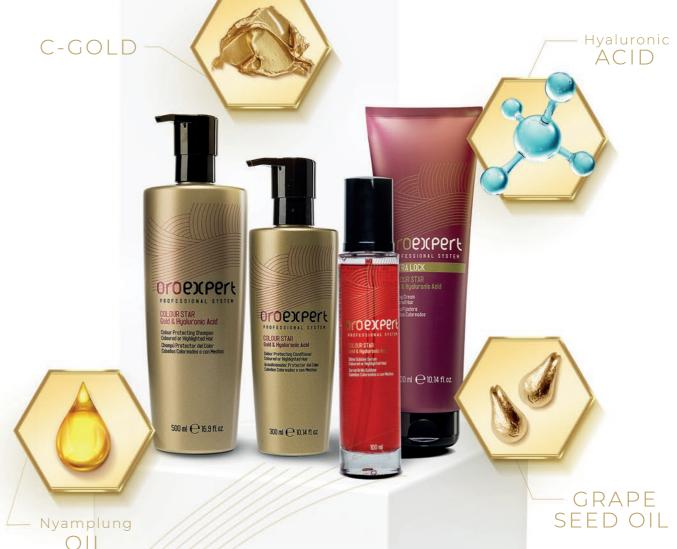

#### C-GOLD

**Gold** is believed, since the Egyptians, to have many cosmetic properties: anti-oxidizing, stabilizing, restructuring, giving shine. Collagen (a form of Protein) is a main component of hair, skin and nails. It is essential for hair and skin elasticity, strength and ability to retain moisture.

C-Gold or **Gold Collagen** is a major innovation in **maintaining hair structure** intact; it acts as an elixir of youth on your hair preserving its internal cohesion. **C-Gold** is a very special alchemy-inspired emulsion of collagen and gold microparticles; the association of chains of biomolecular peptides with tiny gold particles. It acts as a philosopher's stone in all our haircare and colour formulas, enhancing performance of all of our active ingredients to achieve perfect hair quality.

#### Hyaluronic ACID

Fills poorly hydrated areas of the hair. Seals the cuticle and sets the colour, improving its cosmetic quality.

#### GRAPE SEED OIL -(bio)

Contains proanthocyanidins: capacity to capture free radicals, neutralize them and make them innocuous for the cells of our body, help to promote long lasting colour.

## COLOUR STAR

FOR LONGER LASTING **VIBRANT COLOURS** 

COLOUR STAR

(Ecocert)

PROFESSIONAL SYSTEM

COLOUR STAR

#### PROTECTING SHAMPOO

1000 ml @ 33,8 fl oz

Colour protecting shampoo with gold and hyaluronic acid for coloured or highlighted hair. Extra gentle formula, free of sulfates, parabens and sodium chloride. Cleanses and strengthens the fiber from the inside, setting the colour and sealing the cuticle. The unique synergy of cosmetic ingredients enhances and amplifies the brilliance of colour, prolonging its durability. Usage: apply to wet hair, massage gently, then rinse.

#### PROTECTING CONDITIONER

1000 ml @ 33.8 fl az

Colour protecting conditioner with gold and hyaluronic acid for coloured or highlighted hair. Gentle formula effectively detangles the hair without weighing it down. Leaves the hair silky to the touch, with a shiny and vibrant colour. Particularly suited to reveal highlighted or sun-kissed hair tones. Protects and prolongs durability of the colour. Usage: apply after shampooing to towel-dried hair and comb through. Leave on for up to 3 minutes then rinse.

#### **ULTRA LOCK**

ULTRA LOCK Sealing cream with gold and hyaluronic acid for coloured hair. Concentrated formulation to finalize the colour service while crystallizing and stabilizing micro-pigments in the hair. Post Colour Service: after rinsing the colour, distribute on damp hair, comb through and leave on for 2 minutes. Rinse and apply the shampoo. Maintenance: apply once a week after shampooing, comb through and rinse off after 2 minutes.

#### SHINE SUBLIME SERUM

Shine sublime serum with gold and hyaluronic acid for coloured or highlighted hair. Special anti-fade formulation to protect the colour from loss of intensity, enhancing and intensifying the shine over time. Achieves an extraordinary action: wraps the hair strand with a protective film that smoothes the cuticle and seals split ends. Makes the hair instantly soft and shiny without weighing it down. Usage: apply a few drops to damp or dry hair and proceed to styling. Leave in, do not rinse.