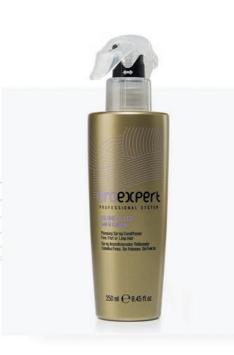

#### PLUMPING SPRAY CONDITIONER

Plumping spray conditioner with gold and collagen for fine, flat or limp hair. Effectively detangles the hair without weighing it down. Increases hair mass. Hair appears thicker, stronger, more abundant and full of body and vitality. Makes styling easier and longer lasting. Usage: apply a few drops to towel-dried hair and gently massage. Leave on for 1-2 minutes, then wet the hair with a little warm water and comb through. Rinse thoroughly. Shake before use.