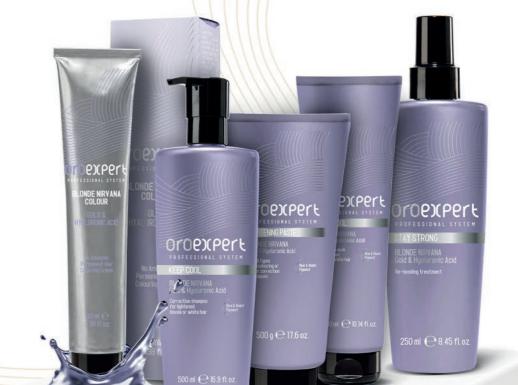

#### **TOPCOATS**

LUXURY NO AMMONIA TONERS.

Acid Technology no ammonia toning colours to be used just after decoloration or highlighting service to perfect the colour your client has always wanted. Mixing ratio: 1:1,5 Oroexpert oxidizing cream 3,5 or 10 vol.

Corrective shampoo for lightened, blonde or white hair. Anti-yellow action, neutralizes undesired yellow or warm reflects while cleansing your hair of oxidation or pollution residues. Keep Cool preserves your hair colour while providing shine, softness and hydration. Its formula with C-Gold guarantees strength and hair elasticity. Formula suited for daily use. Use Keep Cool Mask for best results. Slight staining of the hands may happen, especially if your skin is dry. Does not stain the scalp. Usage: wear appropriate gloves, apply evenly to wet hair, massage and leave for 1 to 5 minutes, lather and then rinse. Repeat if necessary.

#### **KEEP COOL MASK**

Corrective mask for lightened, blonde or white hair. Anti-yellow action, neutralizes undesired yellow or warm reflects while providing deep nourishment of the hair fiber. Keep Cool preserves your hair colour while providing shine and unrivalled softness. Its formula with C-Gold guarantees strength and hair elasticity. Formula suited for daily use. Slight staining of the hands may happen, especially if your skin is dry. Does not stain the scalp. Usage: wear appropriate gloves, apply evenly to towel dried hair, massage and leave for 3 to 5 minutes, then comb through, lather and rinse.