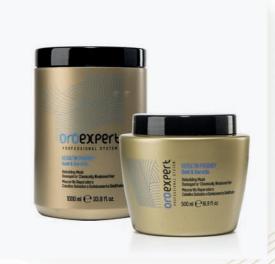

#### **REBUILDING MASK**

Rebuilding mask with gold and keratin for damaged or chemically weakened hair. Deep rebuilding treatment that restructures the hair from inside to the cuticle layer, leaving the hair strong, shiny and less prone to breakage. Ideal for chemically treated hair that requires multiple repair actions with a single process. Usage: apply after shampooing to towel-dried hair and comb through. Leave on for up to 5 minutes, then rinse.