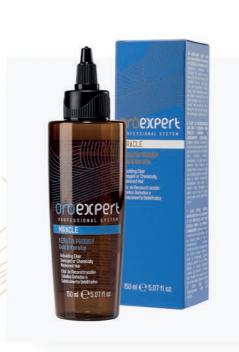

#### **MIRACLE**

MIRACLE Rebuilding elixir with gold and keratin for damaged or chemically weakened hair. Regenerates, strengthens and revitalizes the internal structure, making the hair full of strength and incredibly luminous. Non-greasy, rich and concentrated formula. Usage: after shampooing, apply a few drops to towel-dried hair and gently massage. Leave on for 1-2 minutes, then wet the hair with a little warm water and comb through. Rinse thoroughly. Shake before use.