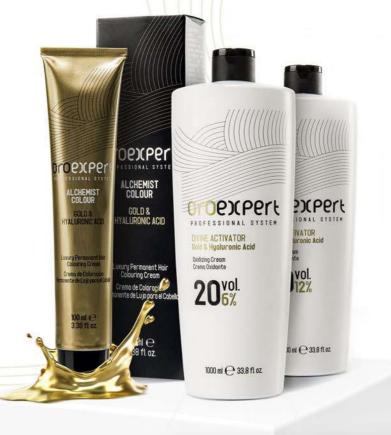

#### **ALCHEMIST COLOUR**

#### Luxury permanent hair colouring cream

with gold and hyaluronic acid. The special formula with excellent restructuring and cosmetic capacity ensures total coverage of grey hair, providing shine, hydration, softness and protection for lasting results. Mixing ratio: colouring cream 1:1,5 oxidizing cream; superlightener colouring cream 1:2 oxidizing cream. For professional use only.

#### **DIVINE ACTIVATOR**

**Oxidizing cream with gold and hyaluronic acid.** Specially formulated to enhance the restructuring and cosmetic capacity of the luxury colouring cream ALCHEMIST COLOUR to achieve perfect coverage and a luminuous and durable colour.