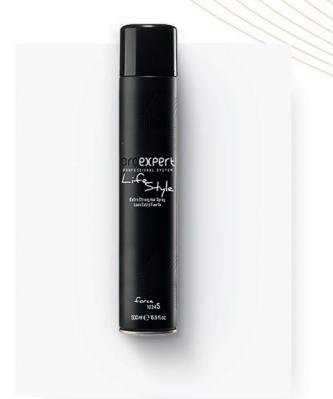

STYLING

HAIR WITHOUT STYLING IS LIKE SKIN WITHOUT MAKE-UP.

**EXTRA STRONG HAIR SPRAY** 

of 30 cm.

Extra strong hair spray. Gives an extra long

lasting hold, creating a light and flexible look

while protecting the hair from humidity.

Usage: spray over dry hair at a distance

strong Hold Volume Mousse. Velvety whipped cream that helps you create strong style foundation while leaving the hair clean, and soft to the touch. Achieve body without weighing the hair down and give your hair a long-lasting style with a boost of volume. Usage: Shake well. Distribute the product on towel-dried hair, massage into the hair,