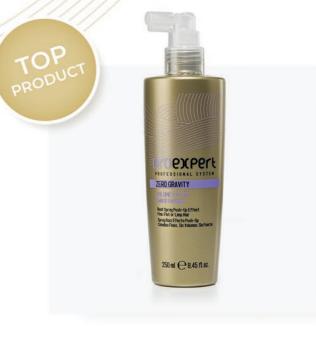

#### **ZERO GRAVITY**

ZERO GRAVITY Root spray "push-up" effect with gold and collagen for fine, flat or limp hair. Gives support, body and extra volume to the hair. This spray creates an invisible protective film around the hair strand leaving it firm and shiny while supporting the hairstyle. Leaves no residue. Usage: spray on damp hair directly on the roots, comb and dry as usual.