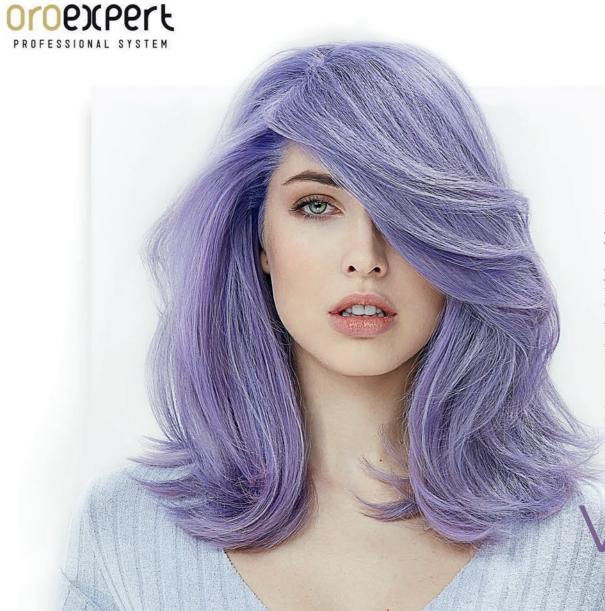

Oroexpert PROFESSIONAL SYSTEM

BLONDE NIRVANA

"BLONDE NIRVANA DELIVERS WHAT WOMEN HAVE BEEN LOOKING FOR CENTURIES: PURE BLOND WITHOUT

BRASSY YELLOW REFLECTS.

With Blonde Nirvana you can achieve all types of blondes: platinum blondes, icy blondes, smoky blondes or beige, right until the vivid violet or pink blondes. Blonde Nirvana can also bring natural grey hair to nirvana for men or women who want to keep their natural grey hair looking lively and luminous.

All products share the same technology specifically engineered to give you excellent hair quality and a stable colour: thanks to the association of C-Gold and Hyaluronic acid. Blonde Nirvana makes extensive use of Acid pH Technology that closes the cuticle after the decoloration process. Hair is left in fantastic condition and the colour stays as intended for much longer."