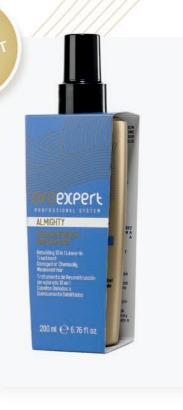

#### **ALMIGHTY REBUILDING 10 IN 1**

ALMIGHTY Rebuilding 10 in 1 leave-in treatment with gold and keratin for damaged or chemically weakened hair. 1. Nourishes and moisturizes; 2. Detangles and softens without weighing down; 3. Gives body and volume; 4. Seals the cuticle; 5. Eliminates frizziness; 6. Effective antistatic action; 7. Ideal protection for the beach; 8. Protects color intensity; 9. Prevents split ends; 10. Makes the hair shiny and radiant. Usage: spray on damp hair, comb through and style. Leave in, do not rinse.