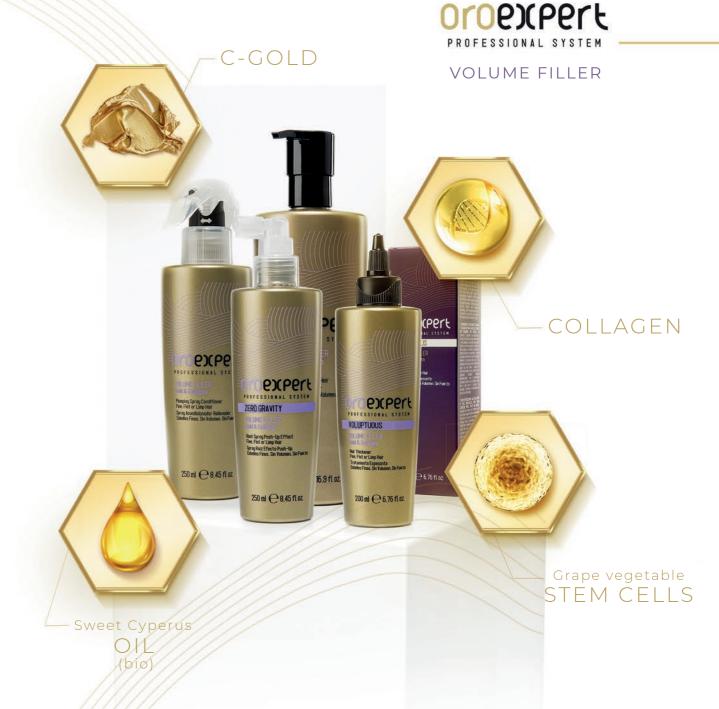

Feeling that the hair is fine, that it is difficult to build volume in the hair style, that when you do a pony tail you have very little hair mass in your hand, then Volume Filler is what you have been looking for. Volume Filler is formulated with C-Gold, Collagen, Grape Vegetable Stem Cells and Sweet Cyperus Oil. This unique association re-plumps the hair from within, leaving it thicker to the touch, full of strength and vitality. Volume Filler makes hair thicker, regains its elasticity and holds its shape for longer. The hair mass is denser to the touch and full of bounce.

## VOLUME FILLER

TO RE-PLUMP FINE, FLAT OR LIMP HAIR

#### Oroexpert

PROFESSIONAL SYSTEM

VOLUME FILLER