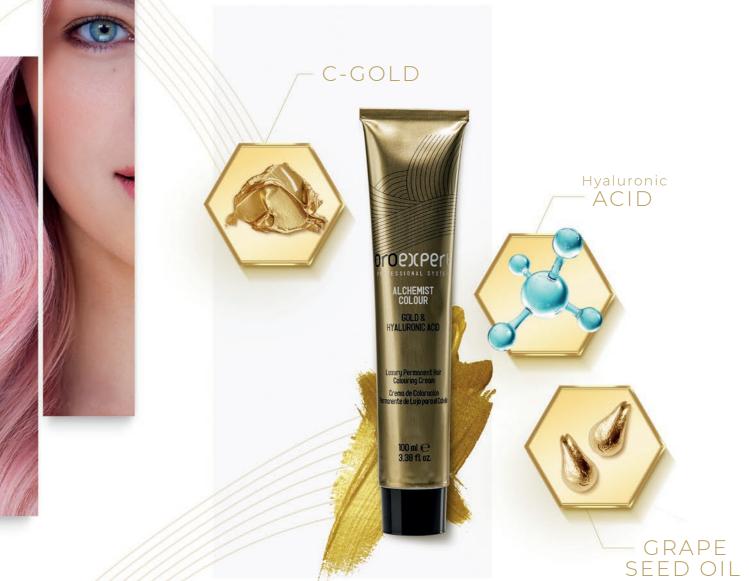

#### C-GOLD

**Gold** is believed, since the Egyptians, to have many cosmetic properties: anti-oxidizing, stabilizing, restructuring, giving shine. Collagen (a form of Protein) is a main component of hair, skin and nails. It is essential for hair and skin elasticity, strength and ability to retain moisture.

C-Gold or **Gold Collagen** is a major innovation in **maintaining hair structure** intact; it acts as an elixir of youth on your hair preserving its internal cohesion. **C-Gold** is a very special alchemy-inspired emulsion of collagen and gold microparticles; the association of chains of biomolecular peptides with tiny gold particles. It acts as a philosopher's stone in all our haircare and colour formulas, enhancing performance of all of our active ingredients to achieve perfect hair quality.

#### Hyaluronic ACID

Fills poorly hydrated areas of the hair. Seals the cuticle and sets the colour, improving its cosmetic quality.

#### GRAPE SEED OIL -(bio)

Contains proanthocyanidins: capacity to capture free radicals, neutralize them and make them innocuous for the cells of our body, help to promote long lasting colour.