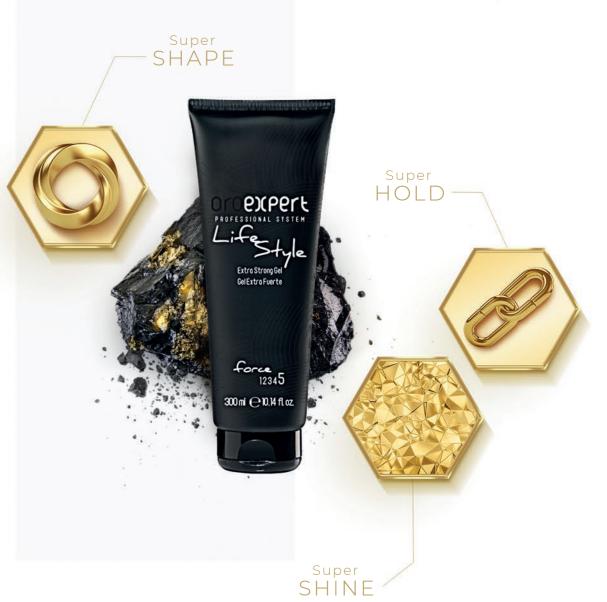

#### **EXTRA STRONG COMPACT GEL**

**Extra strong compact gel.** Creates, defines and styles long lasting looks. Generates structure with hydrating properties. Non-greasy formula, dries quickly and leaves no build-up. Usage: apply on damp hair for a wet look; on dry hair to define and sculpt. Ideal to finish the styling with your fingers.