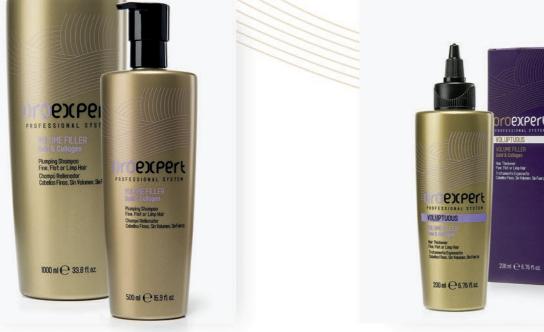

#### **PLUMPING SHAMPOO**

Plumping shampoo with gold and collagen for fine, flat or limp hair. Gently cleanses and redensifies the hair from the inside. Hair feels firmer, thicker, full of body and volume. Styling lasts longer with a visibly bigger hair mass. Usage: apply to wet hair, massage gently, then rinse.

#### **VOLUPTUOUS**

Voluptuous hair thickener with gold and collagen for fine, flat or limp hair. Plumps the hair with an extraordinary thickening action, restoring body and volume from the first application. Fills the hair fiber in the weakest areas and seals the cuticle, without weighing the hair down. Usage: after shampooing, towel-dry hair and apply the treatment with the special applicator on lengths and ends. Gently massage in circular motions until completely absorbed, comb through and leave for 5 minutes. Do not rinse and complete the treatment with Conditioner Spray.