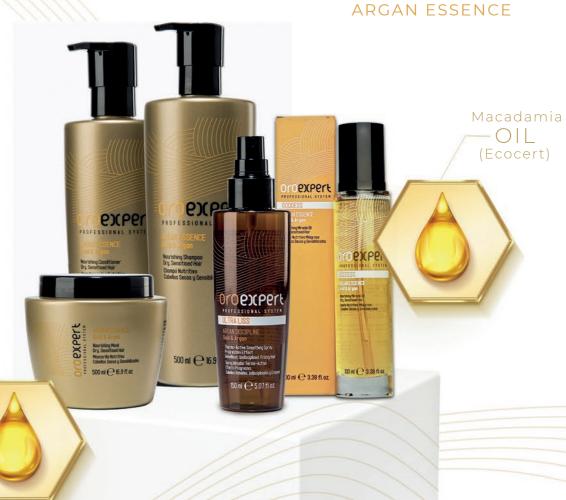

If the hair is dry, dull, brittle and hard to detangle, Argan Essence is the solution. Argan Essence is formulated with C-Gold and precious oils such as Argan Oil and Macadamia Oil. It moisturizes the upper layer of the cuticle and nourishes the hair, leaving it soft, incredibly shiny, enrobed in a protective shield, visibly more luminous and easier to detangle.

## ARGAN ESSENCE

FOR LASTING NUTRITION AND SOFTNESS OF DRY AND SENSITIZED HAIR

C-GOLD

#### **NOURISHING SHAMPOO**

Nourishing shampoo with gold and argan oil for dry, sensitised hair. Gently cleanses and nourishes the hair restoring its natural defences. The hair is soft, extraordinarily shiny, supple and silky to the touch. Usage: apply to wet hair, massage gently, then rinse.

#### **NOURISHING CONDITIONER**

Nourishing conditioner with gold and argan oil for dry, sensitised hair. Detangles and softens without weighing the hair down, leaving it hydrated, easy to comb through, supple and fl exible. Revitalizes shine and gives immediate smoothness. Usage: apply after shampooing to towel-dried hair and comb through. Leave on for up to 3 minutes, then rinse.

#### **NOURISHING MASK**

Nourishing mask with gold and argan oil for dry, sensitised hair. Deep moisturizing treatment that gives extraordinary softness and smoothness. Leaves the hair durably protected, healthy with a velvety touch. Usage: apply after shampooing to towel-dried hair and comb through. Leave on for up to 5 minutes, then rinse.

#### **DUO-PHASE**

Duo-phase nourishing treatment with gold and argan oil for dry, sensitised hair. Moisturizes, detangles and protects the hair, restoring its softness and vitality without weighing it down. Usage: after shampooing, spray on damp hair lengths and ends. Massage and comb. Leave in, do not rinse. Shake before use.

#### **NOURISHING MIRACLE OIL**

GODDESS Lasting nutrition and softness for dry or sensitised hair. Special formulation inspired by ancient oriental beauty rituals that deeply nourishes the lengths and ends while adding shine, leaving the hair disciplined and silky-soft. It wraps the hair in a protective film that preserves it durably. Non-greasy and light formula. Usage: Apply a few drops to damp or dry hair. Leave in, do not rinse.

#### **ULTRA LISS**

ULTRA LISS Thermo-active smoothing spray with gold and argan oil for rebellious, undisciplined, frizzy hair. Progressive effect. Eliminates frizziness and makes the hair smooth, silky and disciplined with a progressive effect over time. Blow-drying: spray on damp hair, and style with brush and hair dryer. Straightening iron: dry hair, spray the product strand by strand and iron.