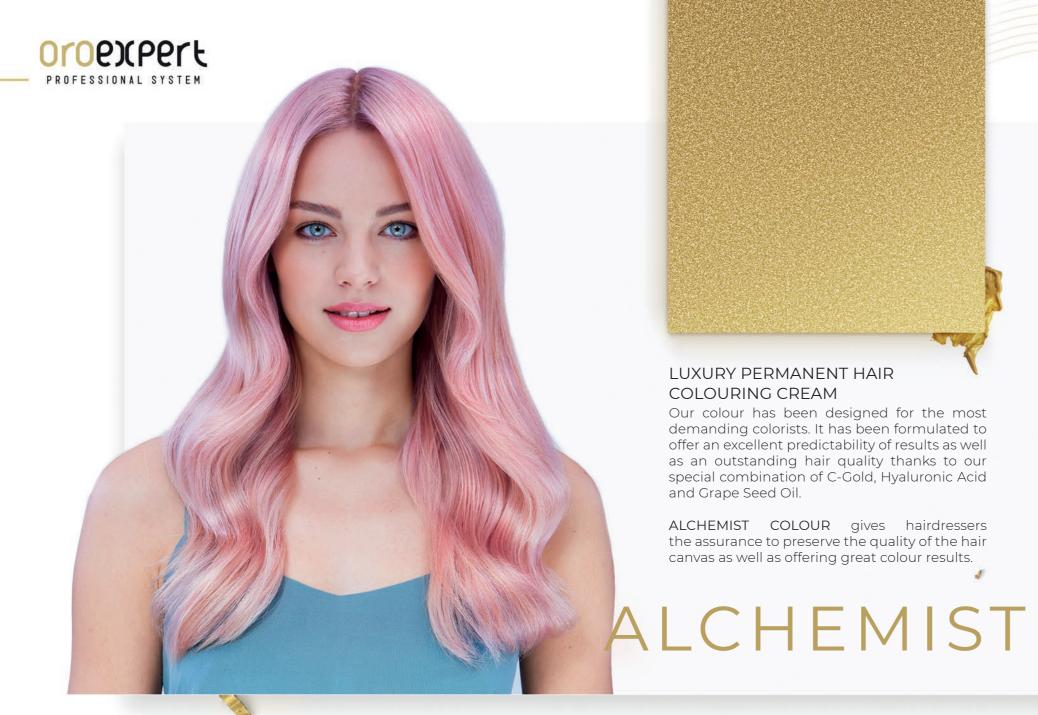

#### **ALCHEMIST COLOUR**

#### Luxury permanent hair colouring cream

with gold and hyaluronic acid. The special formula with excellent restructuring and cosmetic capacity ensures total coverage of grey hair, providing shine, hydration, softness and protection for lasting results. Mixing ratio: colouring cream 1:1,5 oxidizing cream; superlightener colouring cream 1:2 oxidizing cream. For professional use only.