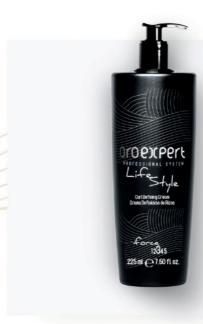

#### **CURL DEFINING CREAM**

**Curl defining cream.** Shapes and restores vitality, elasticity and shine to curls while creating soft and supple definition. Effective anti-frizz action. Perfect for wavy, naturally curly or permed hair. Usage: after shampooing towel dry hair and apply following natural curl movement. Leave to dry naturally or blowdry with a diffuser.

#### OLO6)(b6Lf PROFESSIONAL SYSTEM

Volume Hair Spray 500 ml OE18135

PUMP IT UP! Strong Hold Volume Mousse 300ml OE18145

Curl Defining Cream 225 ml OE18138

Extra Strong Compact Gel 300 ml OE18140

Matt Shaping Paste 100 ml OE18141