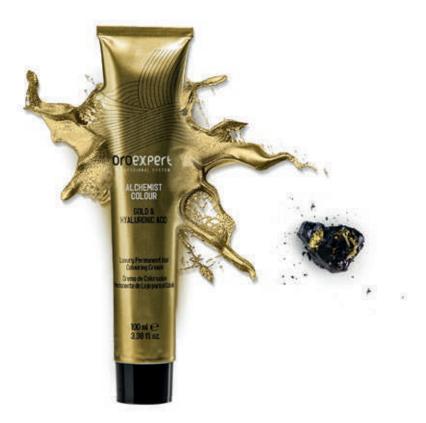

#### **ALCHEMIST COLOUR**

#### Luxury permanent hair colouring cream

with gold and hyaluronic acid. The special formula with excellent restructuring and cosmetic capacity ensures total coverage of grey hair, providing shine, hydration, softness and protection for lasting results. Mixing ratio: colouring cream 1:1,5 oxidizing cream; superlightener colouring cream 1:2 oxidizing cream. For professional use only.